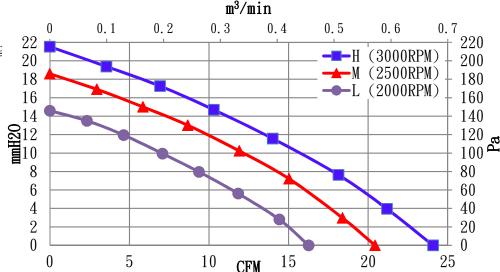

Frame :Plastic (PBT UL 94V-0)

\*Lead wires

UL 1007 AWG#26 or Equivalent

Red Wire Positive (+)

Black Wire Negative (-)

\* Weight: 156g (5.5 oz)

◆ 97x94x33mm DC Blower P/Q Curves (At rated speed)

| . Height: 130g (3.3 62) |            |         |         |       |          |           |       |          |        |       |
|-------------------------|------------|---------|---------|-------|----------|-----------|-------|----------|--------|-------|
|                         | Operating  | Rated   | Rated   | Rated |          | Maximum   |       | Maximum  |        |       |
| MODEL                   | Voltage    |         |         | Input | Speed    | Speed Air |       | Air      |        | Noise |
|                         | Range      | Voltage | Current | Power |          | Flow      |       | Pressure |        |       |
| Part No.                | VDC        | VDC     | Amp     | Watts | R.P.M    | m³/min    | CFM   | mmH2O    | Pa     | dB(A) |
| DB4Z<br>B/S0973312H     | 5V ~ 13.8V | 12      | 0.50    | 6.0   | 3000±10% | 0.68      | 24.07 | 21.53    | 211.11 | 48.8  |
| DB4Z<br>B/S0973312M     | 5V ~ 13.8V | 12      | 0.45    | 5.4   | 2500±10% | 0.58      | 20.43 | 18.59    | 182.34 | 44.4  |
| DB4Z<br>B/S0973312L     | 5V ~ 13.8V | 12      | 0.40    | 4.8   | 2000±10% | 0.46      | 16.26 | 14.59    | 143.06 | 38.2  |