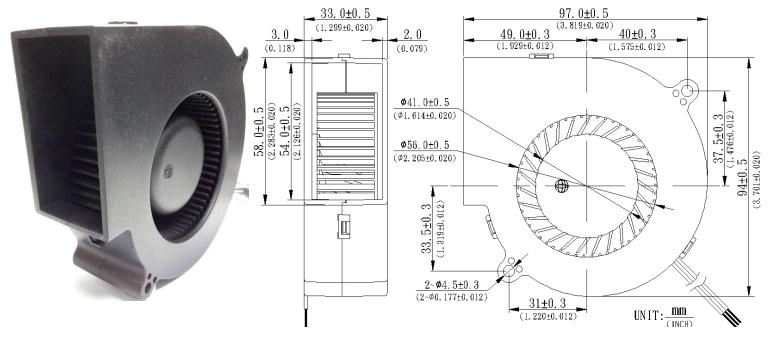

## ◆ DIMENSIONS DRAWING

Frame :Plastic (PBT UL 94V-0)

\*Lead wires

UL 1007 AWG#26 or Equivalent

Red Wire Positive (+)

Black Wire Negative (-)

\* Weight: 156g (5.5 oz)

◆ 97x94x33mm DC Blower P/Q Curves (At rated speed)

| . Height: 130g (3.3 62) |            |         |         |       |          |           |       |          |        |       |
|-------------------------|------------|---------|---------|-------|----------|-----------|-------|----------|--------|-------|
|                         | Operating  | Rated   | Rated   | Rated |          | Maximum   |       | Maximum  |        |       |
| MODEL                   | Voltage    |         |         | Input | Speed    | Speed Air |       | Air      |        | Noise |
|                         | Range      | Voltage | Current | Power |          | Flow      |       | Pressure |        |       |
| Part No.                | VDC        | VDC     | Amp     | Watts | R.P.M    | m³/min    | CFM   | mmH2O    | Pa     | dB(A) |
| DB4Z<br>B/S0973312H     | 5V ~ 13.8V | 12      | 0.50    | 6.0   | 3000±10% | 0.68      | 24.07 | 21.53    | 211.11 | 48.8  |
| DB4Z<br>B/S0973312M     | 5V ~ 13.8V | 12      | 0.45    | 5.4   | 2500±10% | 0.58      | 20.43 | 18.59    | 182.34 | 44.4  |
| DB4Z<br>B/S0973312L     | 5V ~ 13.8V | 12      | 0.40    | 4.8   | 2000±10% | 0.46      | 16.26 | 14.59    | 143.06 | 38.2  |